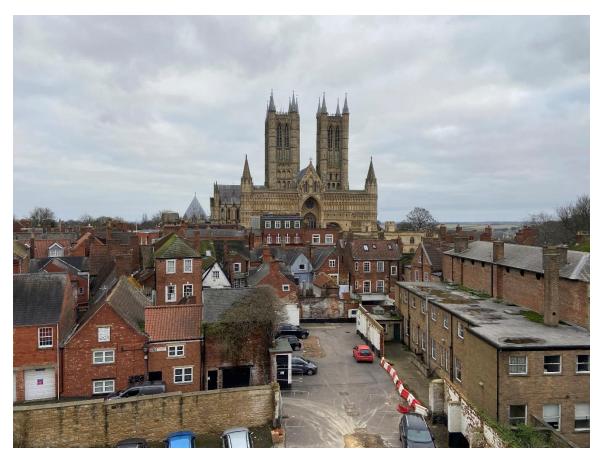

View from Castle Square

View from castle walls

Alternative view from castle walls

Photos of Water Tower to be removed

Photo of balcony to be removed