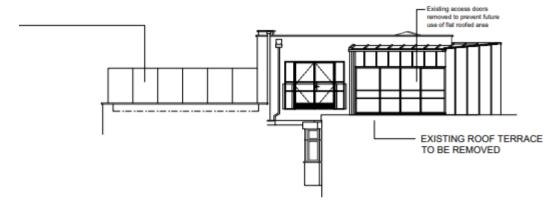

## EAST ELEVATION TOWARDS MINSTER YARD

SOUTH ELEVATION TOWARDS MARY MAGDALENE CHURCH

Proposed east elevation and section through west elevation

Separation distances to neighbouring properties

Section illustrating line of sight