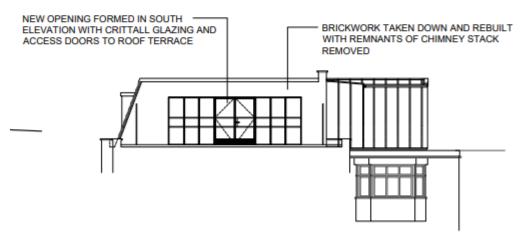

## EAST ELEVATION TOWARDS MINSTER YARD

SOUTH ELEVATION TOWARDS MARY MAGDALENE CHURCH

Proposed east elevation and section through west elevation

Separation distances to neighbouring properties

Section illustrating line of sight