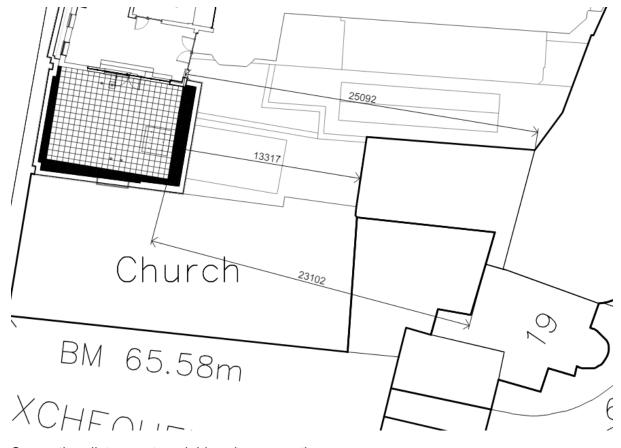

## EAST ELEVATION TOWARDS MINSTER YARD

SOUTH ELEVATION TOWARDS MARY MAGDALENE CHURCH

Proposed east elevation and section through west elevation

Separation distances to neighbouring properties

Section illustrating line of sight