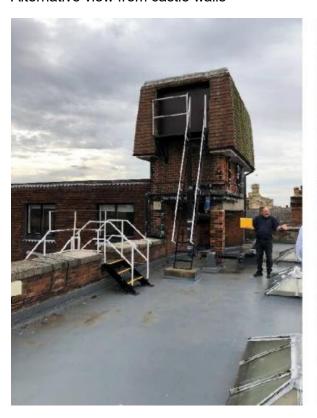

View from Castle Square

View from castle walls

Alternative view from castle walls

Photos of Water Tower to be removed

Photo of balcony to be removed