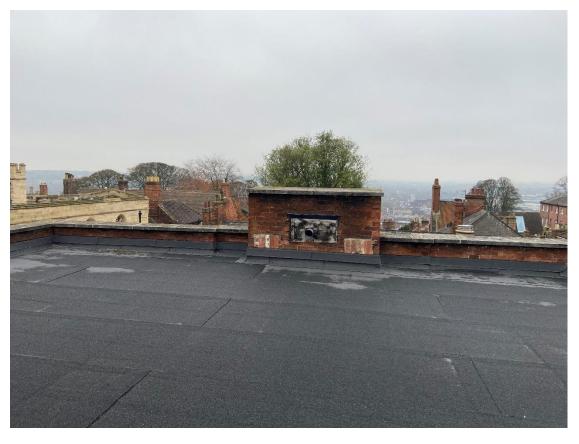

Image looking north from Castle Hill

Image looking south along Bailgate

Image from castle walls

View across roof towards castle

View south across roof

View across roof towards cathedral

Window to be altered to form door