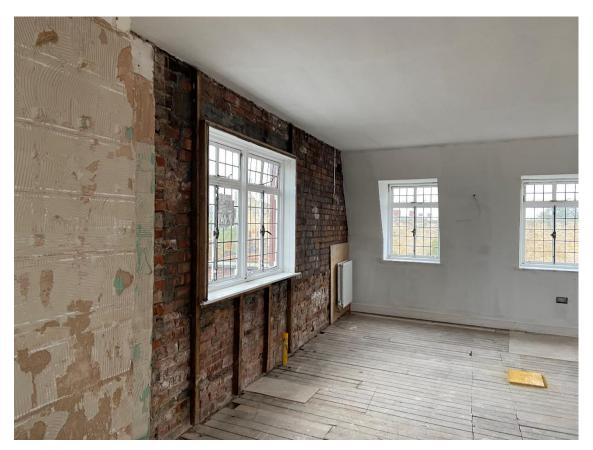

Image looking north from Castle Hill

Image looking south along Bailgate

Image from castle walls

View across roof towards castle

View south across roof

View across roof towards cathedral

Window to be altered to form door