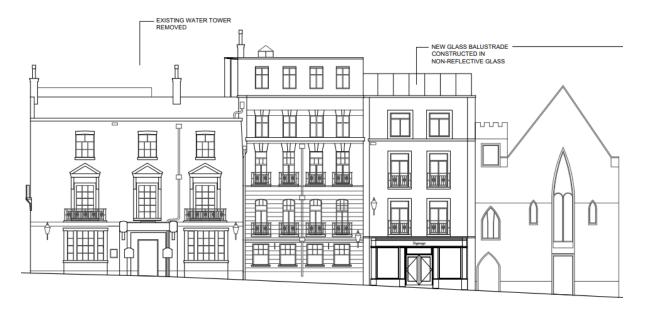

## Plans and photographs for White Hart Full application



Site location plan



Proposed roof plan



## Proposed roof terrace plan



Proposed west elevation to Bailgate



## EAST ELEVATION TOWARDS MINSTER YARD



SOUTH ELEVATION TOWARDS MARY MAGDALENE CHURCH

Proposed east elevation and section through west elevation



Separation distances to neighbouring properties



Section illustrating line of sight



Image looking north from Castle Hill



Image looking south along Bailgate



Image from castle walls



View across roof towards castle



View south across roof



View across roof towards cathedral



Window to be altered to form door



View from Castle Square



View from castle walls



Alternative view from castle walls





Photos of Water Tower to be removed



Photo of balcony to be removed