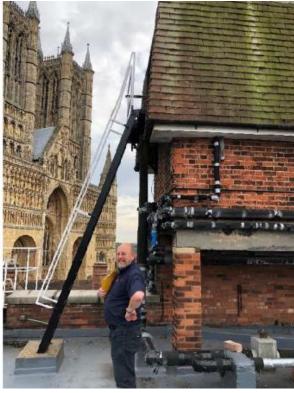

View from Castle Square

View from castle walls

Alternative view from castle walls

Photos of Water Tower to be removed

Photo of balcony to be removed