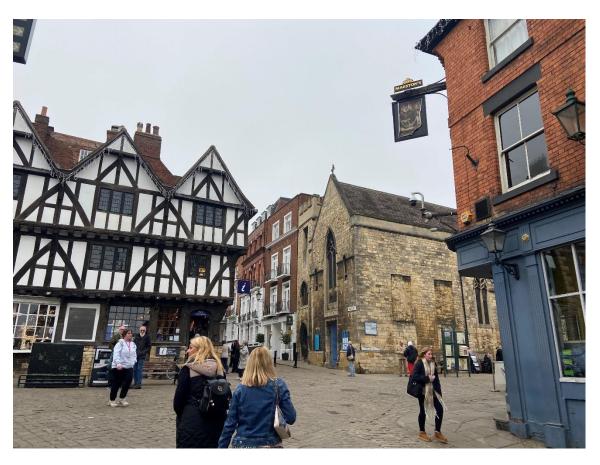

View from Castle Square

View from castle walls

Alternative view from castle walls

Photos of Water Tower to be removed

Photo of balcony to be removed