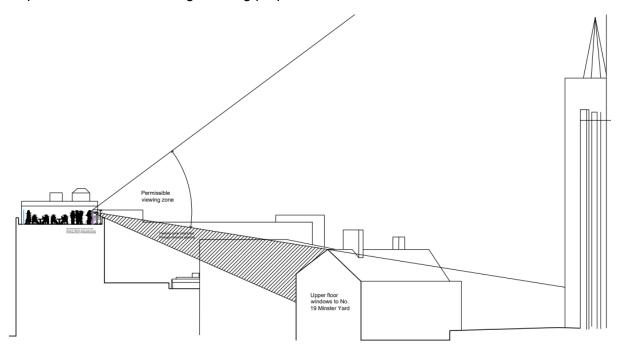

## EAST ELEVATION TOWARDS MINSTER YARD

SOUTH ELEVATION TOWARDS MARY MAGDALENE CHURCH

Proposed east elevation and section through west elevation

Separation distances to neighbouring properties

Section illustrating line of sight