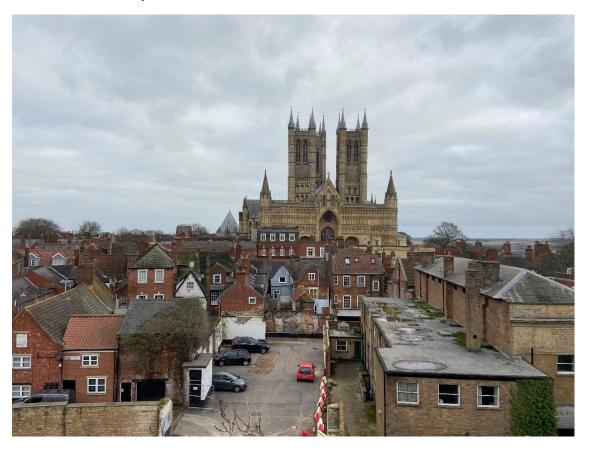

Image looking north from Castle Hill

Image looking south along Bailgate

Image from castle walls

View across roof towards castle

View south across roof

View across roof towards cathedral

Window to be altered to form door

View from Castle Square

View from castle walls

Alternative view from castle walls

Photos of Water Tower to be removed

Photo of balcony to be removed