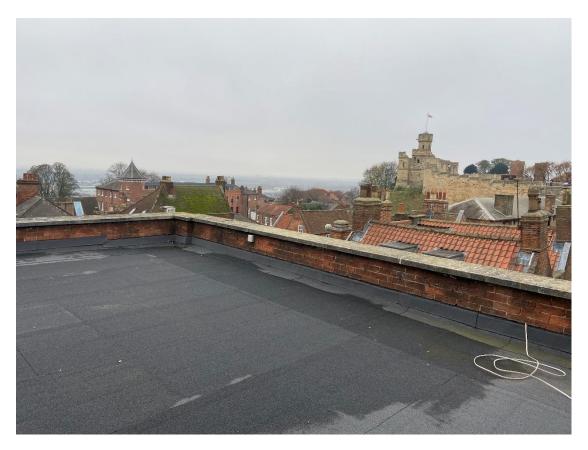

Image looking north from Castle Hill

Image looking south along Bailgate

Image from castle walls

View across roof towards castle

View south across roof

View across roof towards cathedral

Window to be altered to form door

View from Castle Square

View from castle walls

Alternative view from castle walls

Photos of Water Tower to be removed

Photo of balcony to be removed