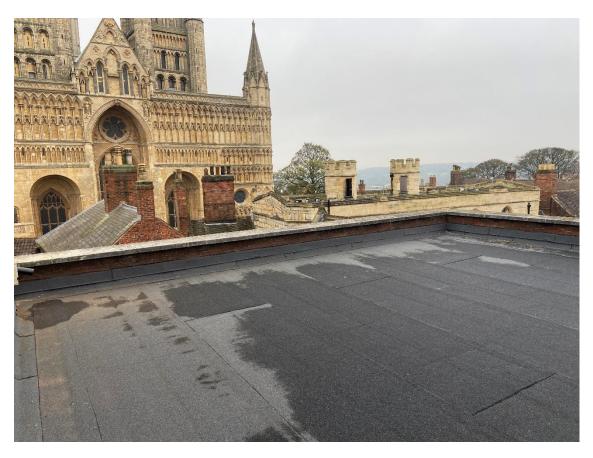

Image looking north from Castle Hill

Image looking south along Bailgate

Image from castle walls

View across roof towards castle

View south across roof

View across roof towards cathedral

Window to be altered to form door