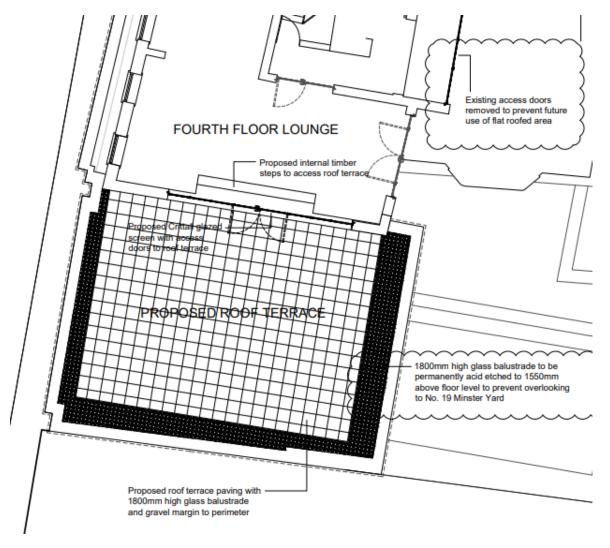

## Plans and photographs for White Hart Full application



Site location plan



Proposed roof plan



## Proposed roof terrace plan



Proposed west elevation to Bailgate



## EAST ELEVATION TOWARDS MINSTER YARD



SOUTH ELEVATION TOWARDS MARY MAGDALENE CHURCH

Proposed east elevation and section through west elevation



Separation distances to neighbouring properties



Section illustrating line of sight



Image looking north from Castle Hill



Image looking south along Bailgate



Image from castle walls



View across roof towards castle



View south across roof



View across roof towards cathedral



Window to be altered to form door



View from Castle Square



View from castle walls



Alternative view from castle walls





Photos of Water Tower to be removed



Photo of balcony to be removed